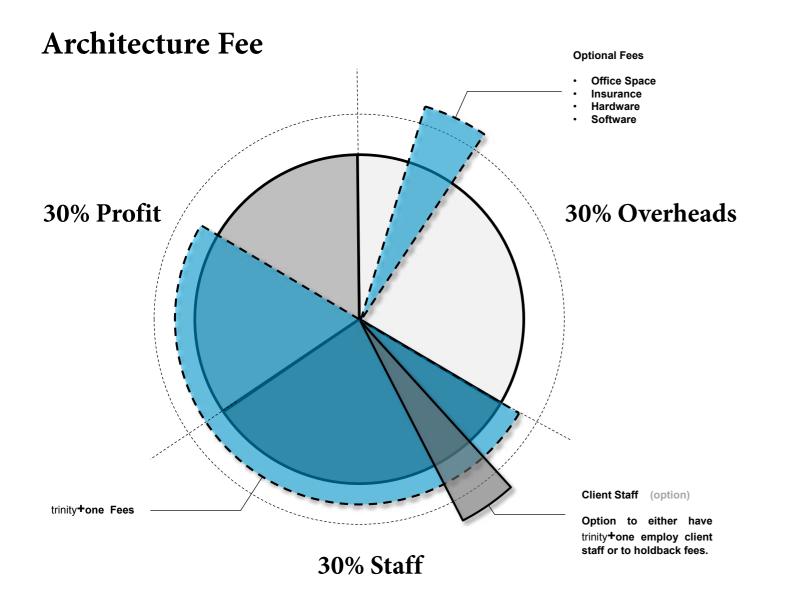

# **Documentation Services**

If your short on staff or require a specific skill set on your project you can upload trinity+one agents as required.

trinity+one staff members are equipped with the following skill set.

3d modelling (3d max, rhinocerous, grasshopper, sketch up) administration (microsoft office, aconex) graphics (photoshop, illustrator indesign, flash)

The answer is simple, we are not another drafting service ! trinity+one is a high end design firm, who have delivered projects for many of Australias top design firms. We have the skills to document high end design solutions and

The scope of these services can vary depending on your needs. Its is best to contact trinity+one to see how we can help you with your projects. This scope will be agreed and negotiated before commencement of services.