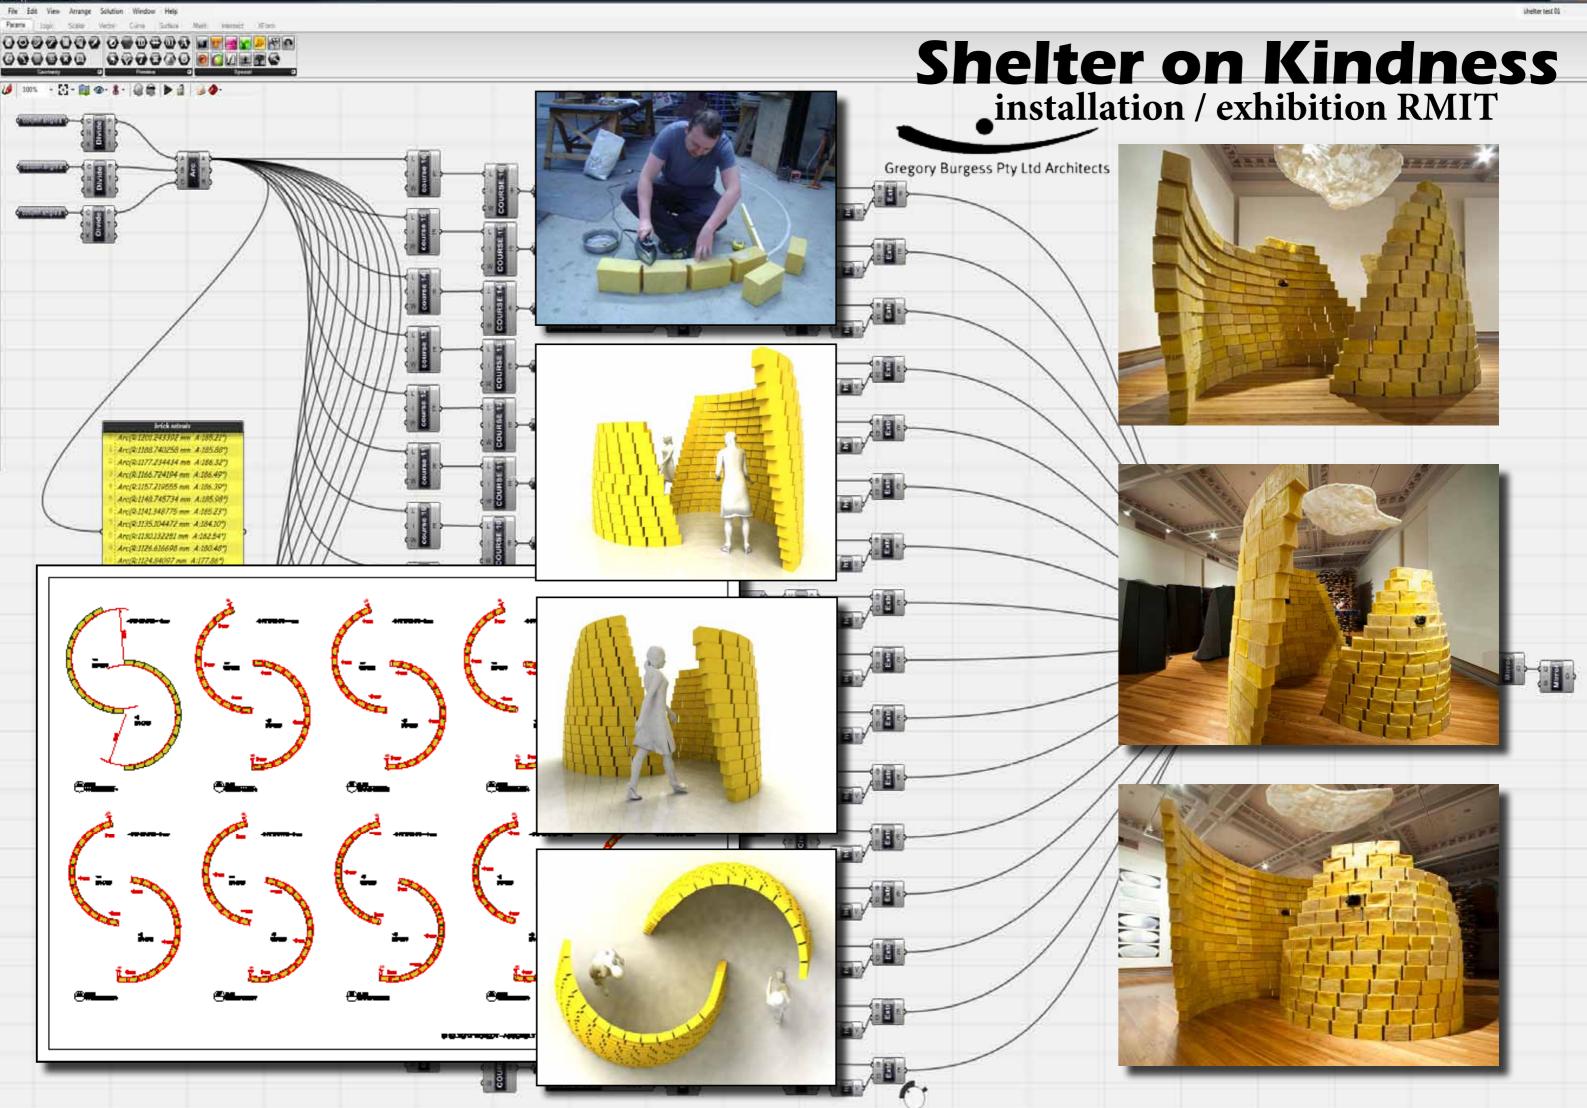

## **Parameteric Design** Rhino + Grasshopper

# Shelter on Kindness

Gregory Burgess Pty Ltd Architects