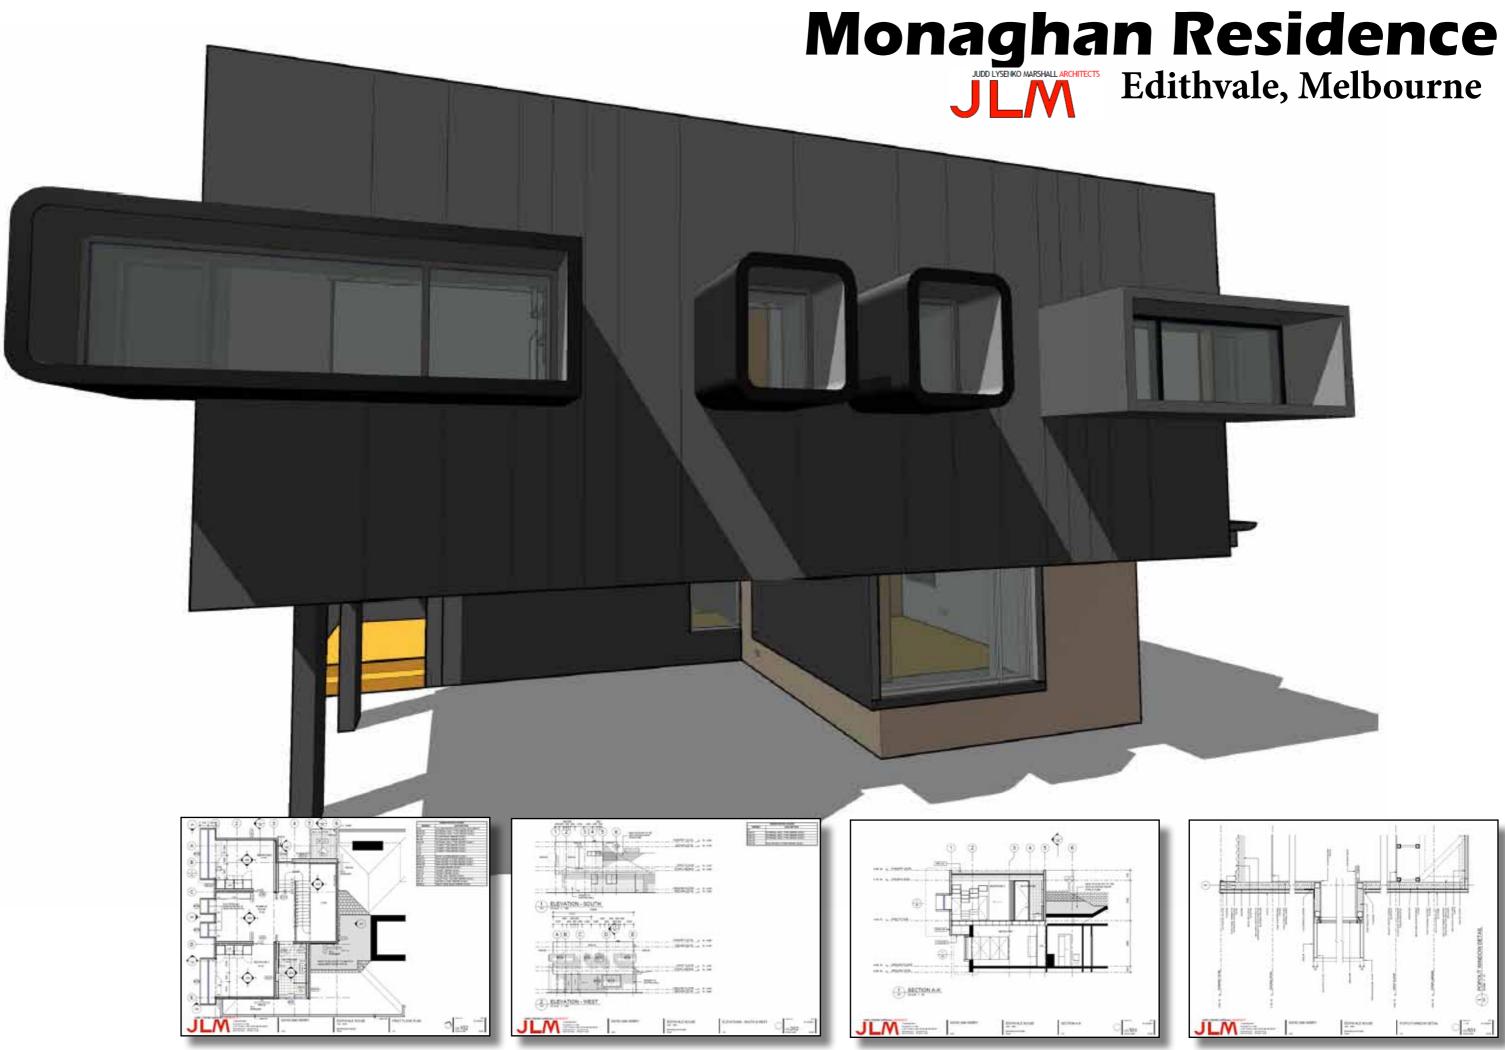

### Pane Residence

**Monaghan Residence** 

# Regan ResidencePaul Gardiner ArchitectsDarebin Rd, Melbourne

Paul Gardiner Architects

EXISTING

PROPOSED

MASSING