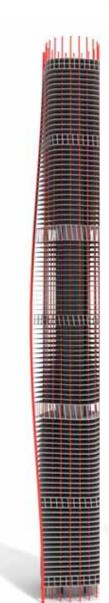

### Warisan Merderka Tower

FKA

**OPTION 2** 

# Warisan Merderka Tower

COLUMNS

CORE

BELT TRUSSES

MULLIONS