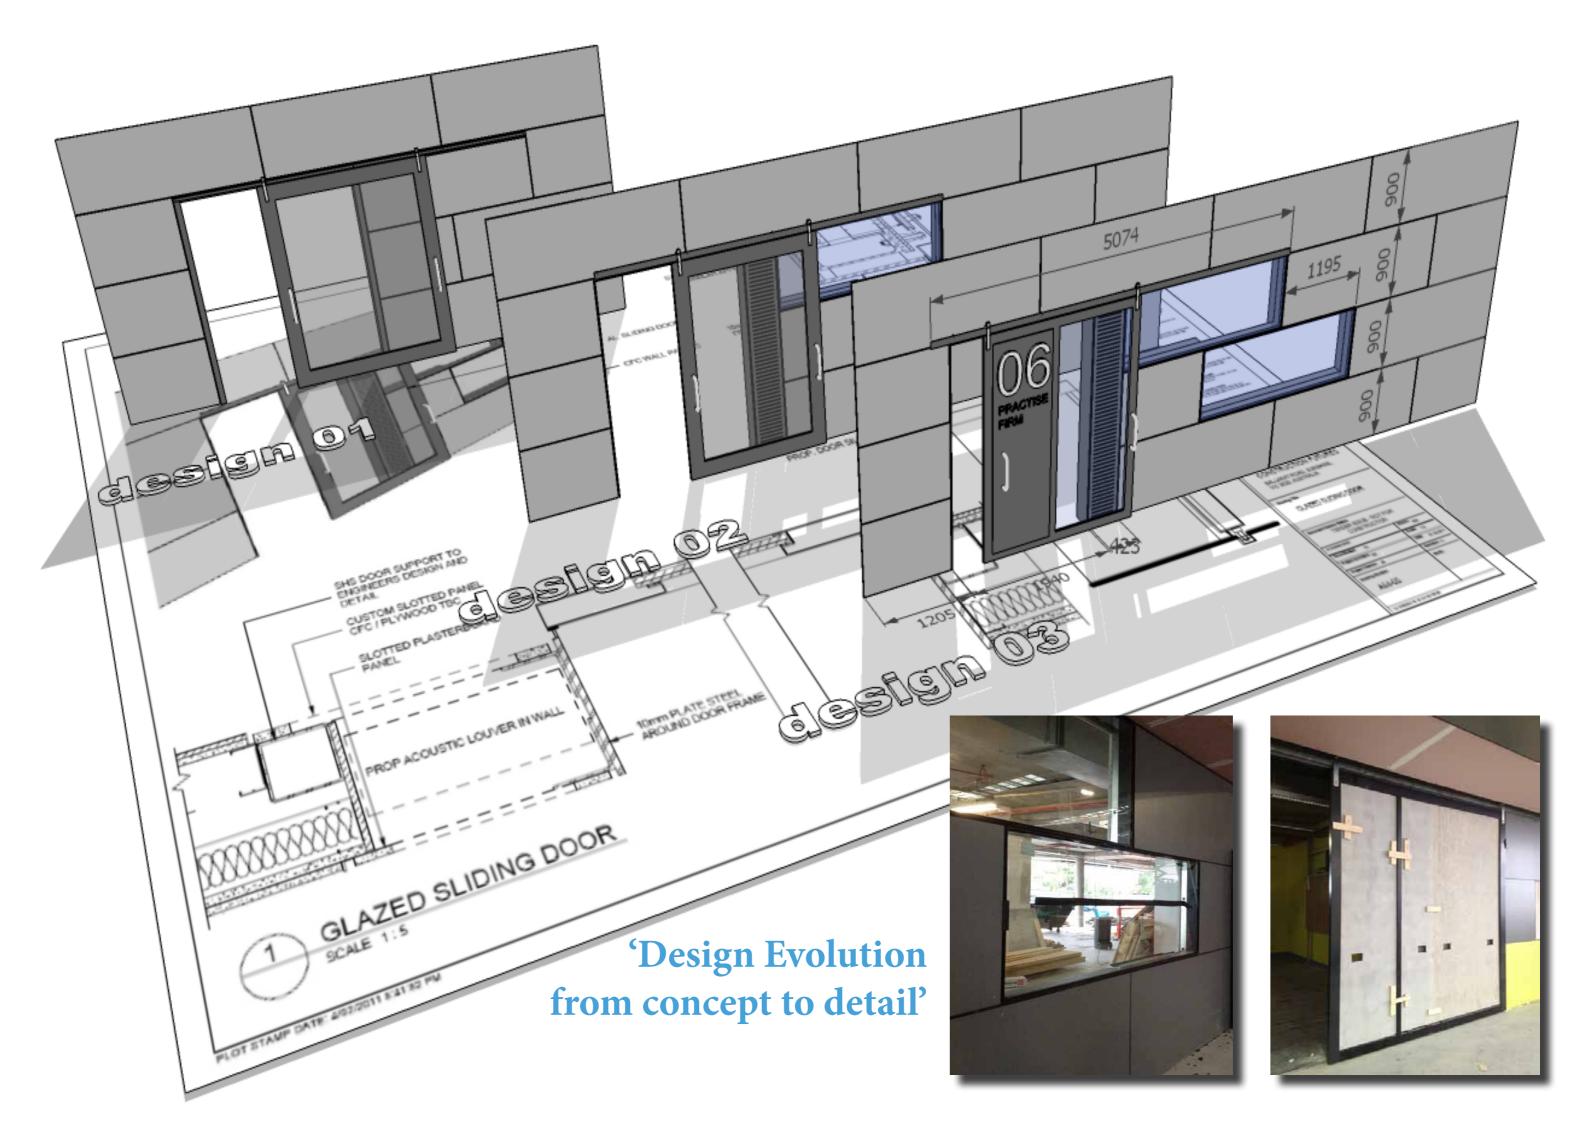

### 'Fully Documented Fit Outs'

|  | 1 HAR. |
|--|--------|
|  |        |

### 'Detailed Kitchen Assemblies'

### 'Pre-fabricated Bathrooms'