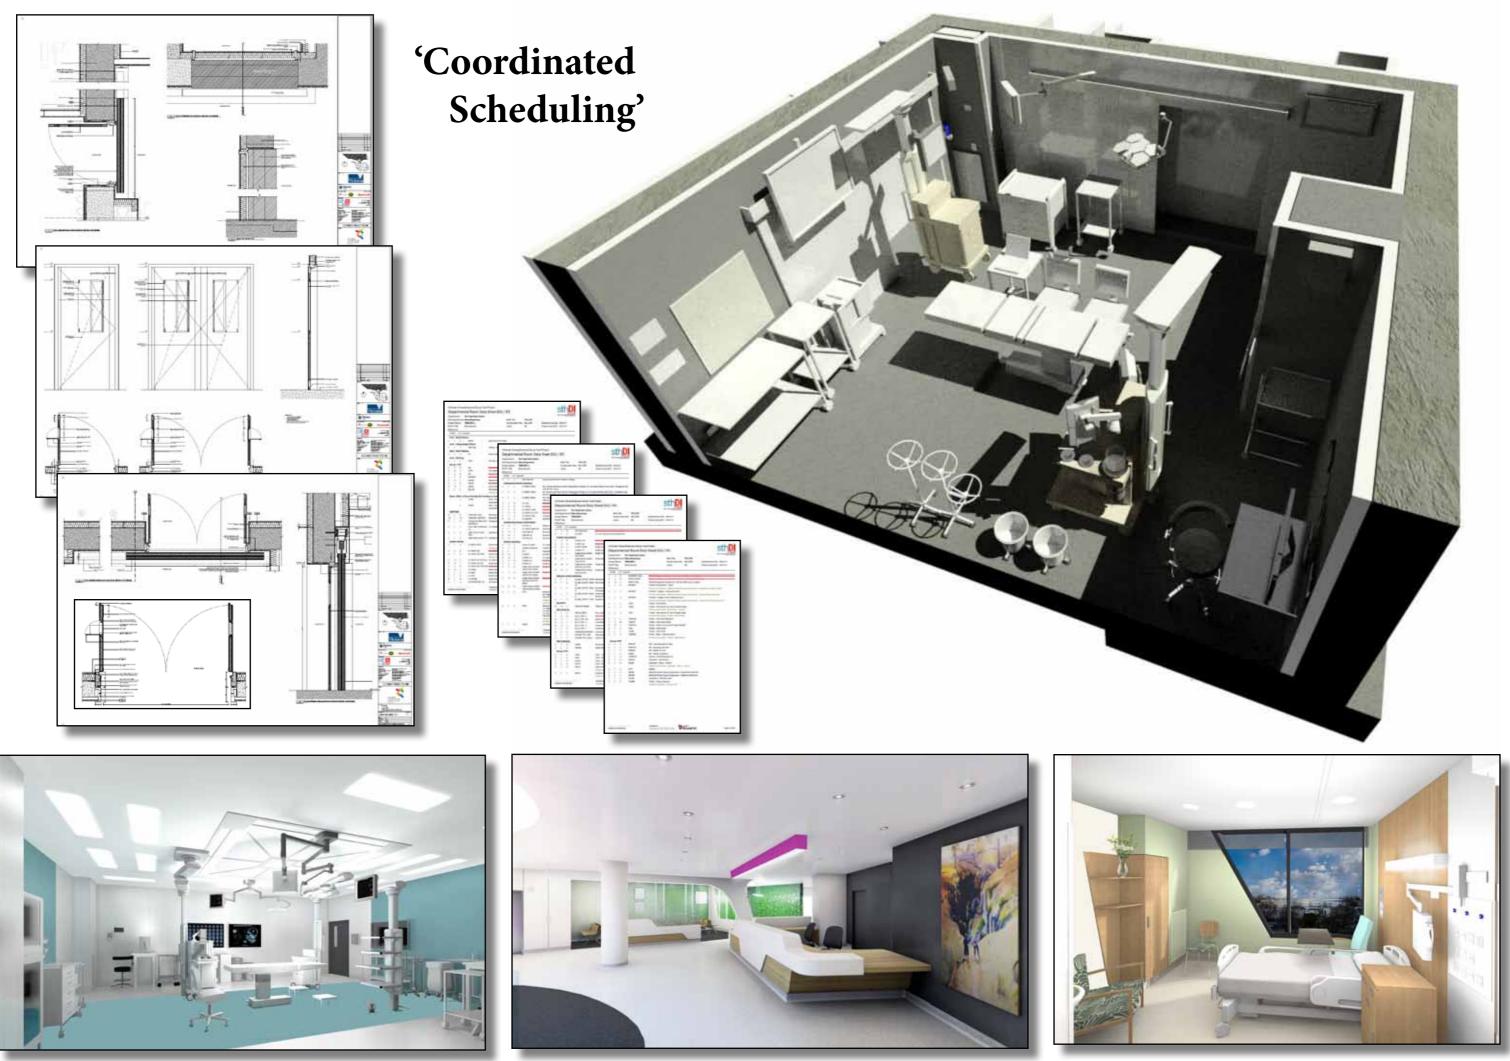

### Victorian Comprehensive Cancer Centre

## **VCCC** Victorian Comprehensive Cancer Centre

**Multidisciplinary coordinated** documentation<sup>2</sup>

'Multidisciplinary coordinated documentation'

'Complex Surface Detailing'

and the second second