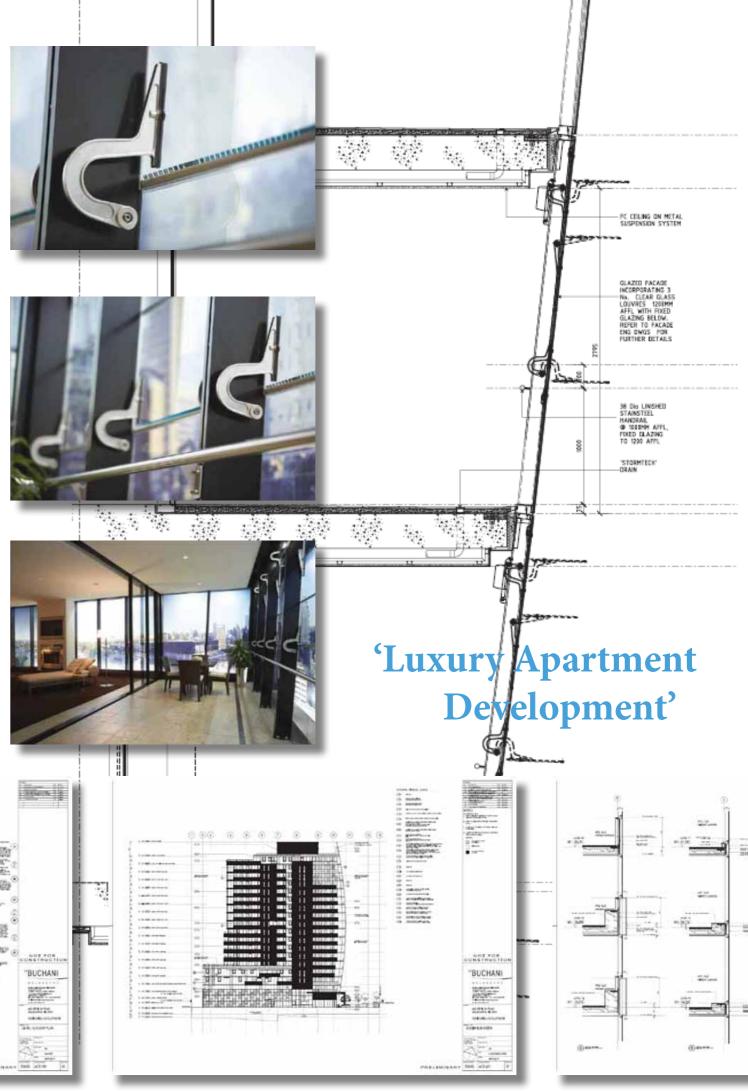

### 430 St Kilda Road

™BUCHAN

## **430 St. Kilda Road** <sup>TEBUCHAN®</sup> Lucient, Melbourne

雪葉

and:

(E) #8

Der 1

Barnes (B) an encod