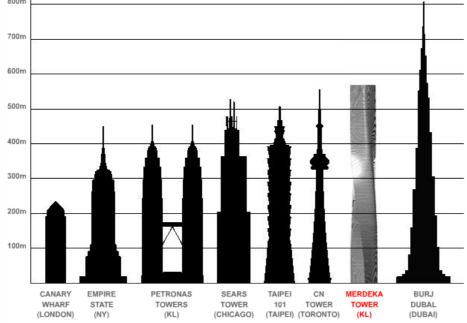

### Warisan Merderka Tower

FKA

**OPTION 2** 

# Warisan Merderka Tower

COLUMNS

CORE

BELT TRUSSES

MULLIONS