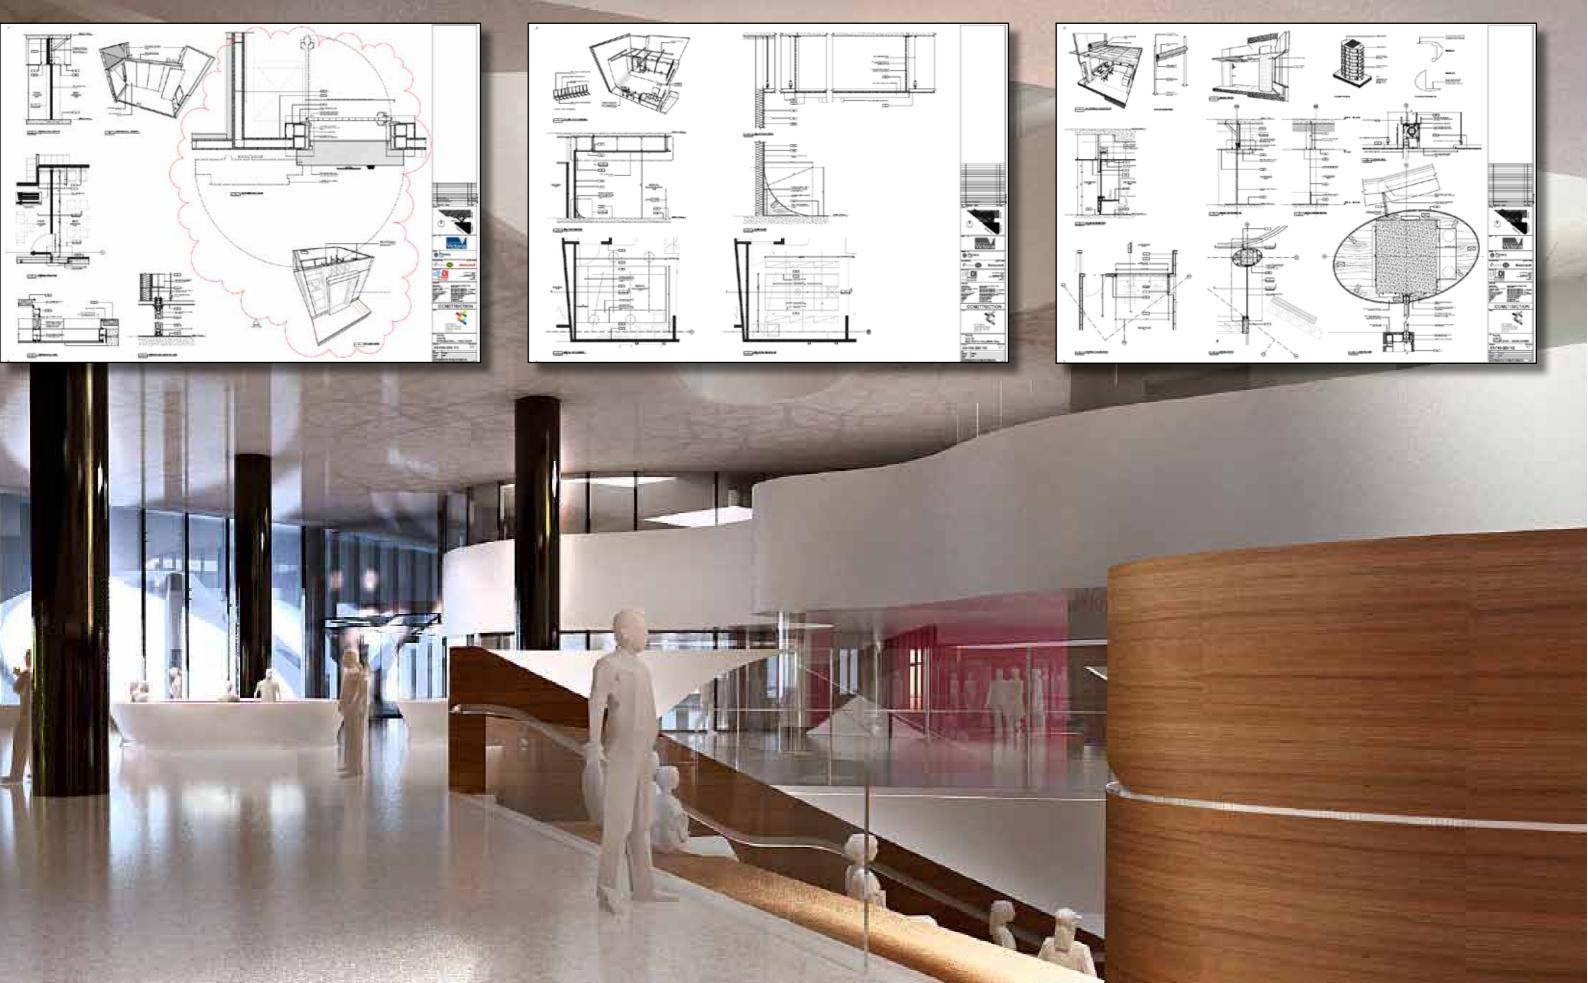

### Victorian Comprehensive Cancer Centre

## **VCCC** Victorian Comprehensive Cancer Centre

**Multidisciplinary coordinated** documentation<sup>2</sup>

'Multidisciplinary coordinated documentation'

'Complex Surface Detailing'

and the second second

## 'Architectural-Structural Package'