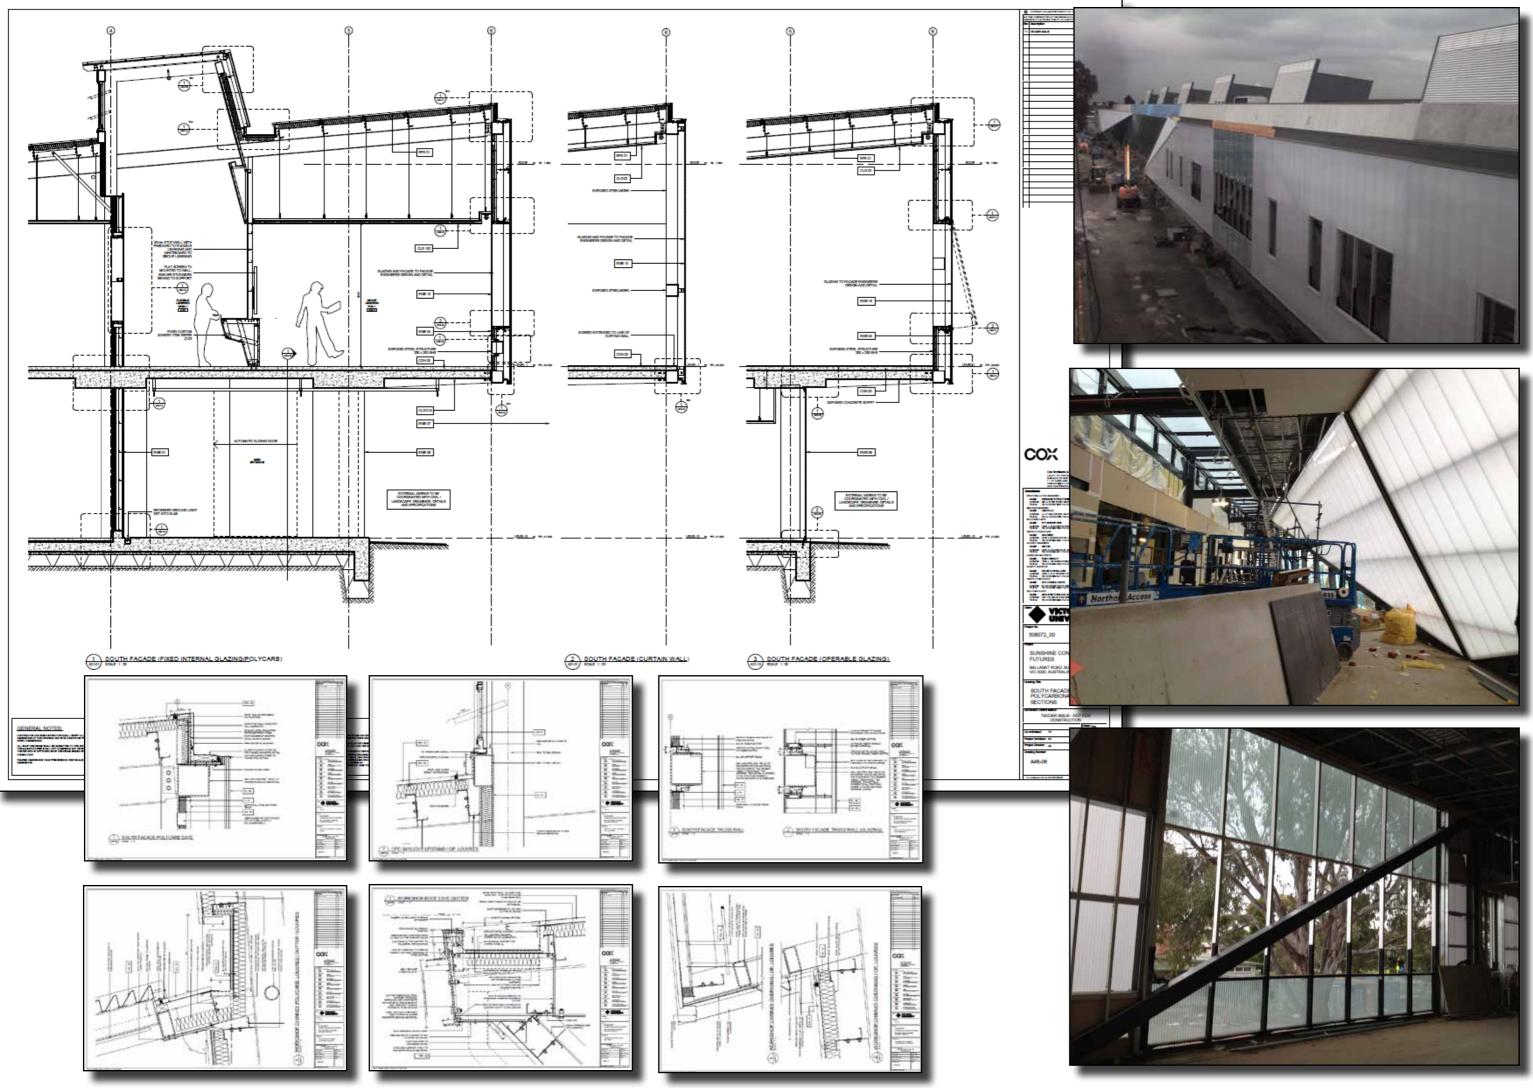

### Victoria University - Construction Futures

# South Morang Rail Extension drivers and maintenance facilities

Cox Architecture

'Integrated Design **Consultant modelling'** 