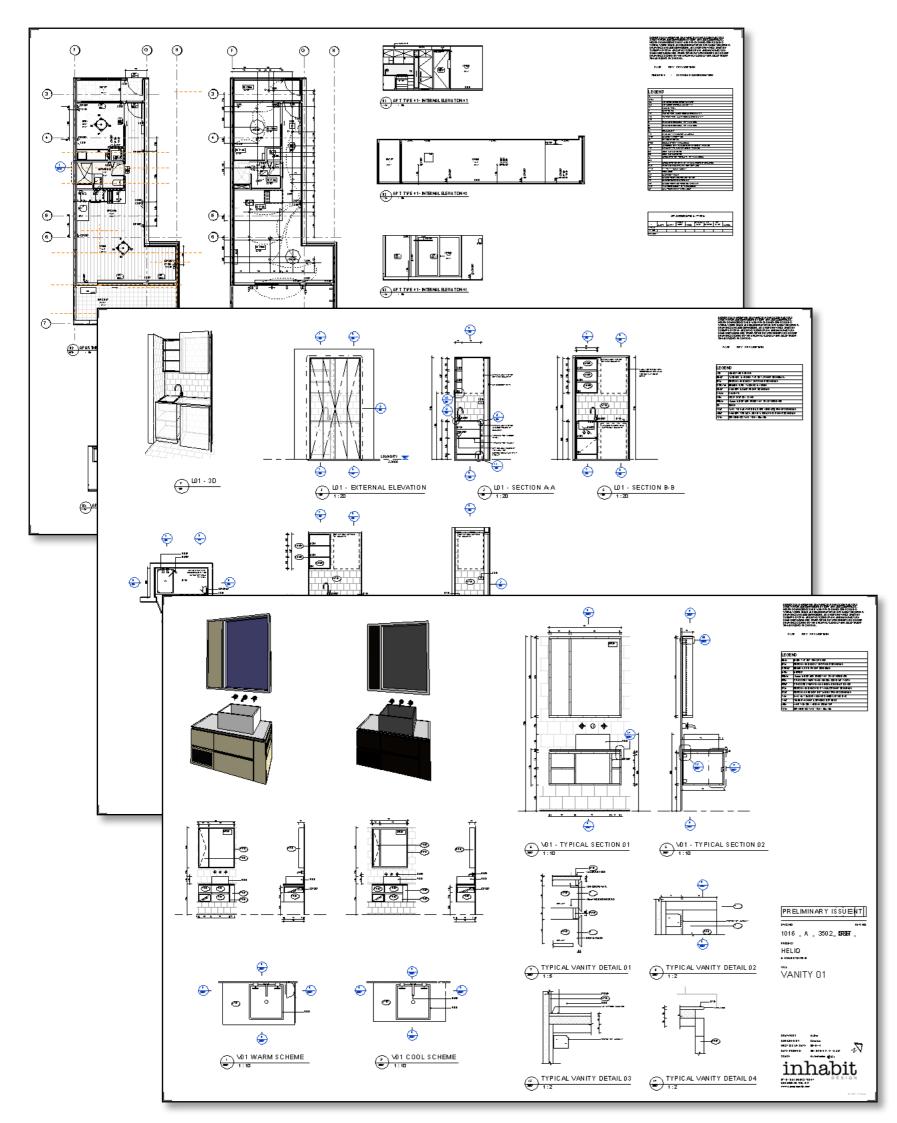

entre for Performing Arts



Gregory Burgess Pty Ltd Architects





### **Methodist Ladies College**



























































# **Commercial + Retail**

Office Development 347 Camberwell Road

Highpoint Shopping Centre Maribyrnong, Victoria













# **Highpoint Shopping Centre**

## Maribyrnong, Victoria











### **Toorak Park**

DENTON CORKER MARSHALL

### Helio, Flemington Road

inhabit

### 430 St Kilda Road

™BUCHAN

### Saggart Residentail Development

REDDY ARCHITECTURE

**BIH Housing** O'Brien & Kaye

### **Childers Street**



Cherrydown

## Residential







# Toorak Park

DENTON CORKER MARSHALL

### 'Fully Documented Fit Outs'







|  | 1 HAR. |
|--|--------|
|  |        |











### 'Detailed Kitchen Assemblies'



















### 'Pre-fabricated Bathrooms'





























## **430 St. Kilda Road** <sup>TEBUCHAN®</sup> Lucient, Melbourne







雪葉

and:

(E) #8

Der 1

Barnes (B) an encod























# **BIH Housing** Co. Meath, Ireland o'Brien & Kaye



### 'Multi-purpose Live Work Spaces'

23 M II I





Childers Street London, UK





FOURTH FLOOR

| - House and the second |                      | the second se |
|------------------------------------------------------------------------------------------------------------------------------------------------------------------------------------------------------------------------------------------------------------------------------------------------------------------------------------------------------------------------------------