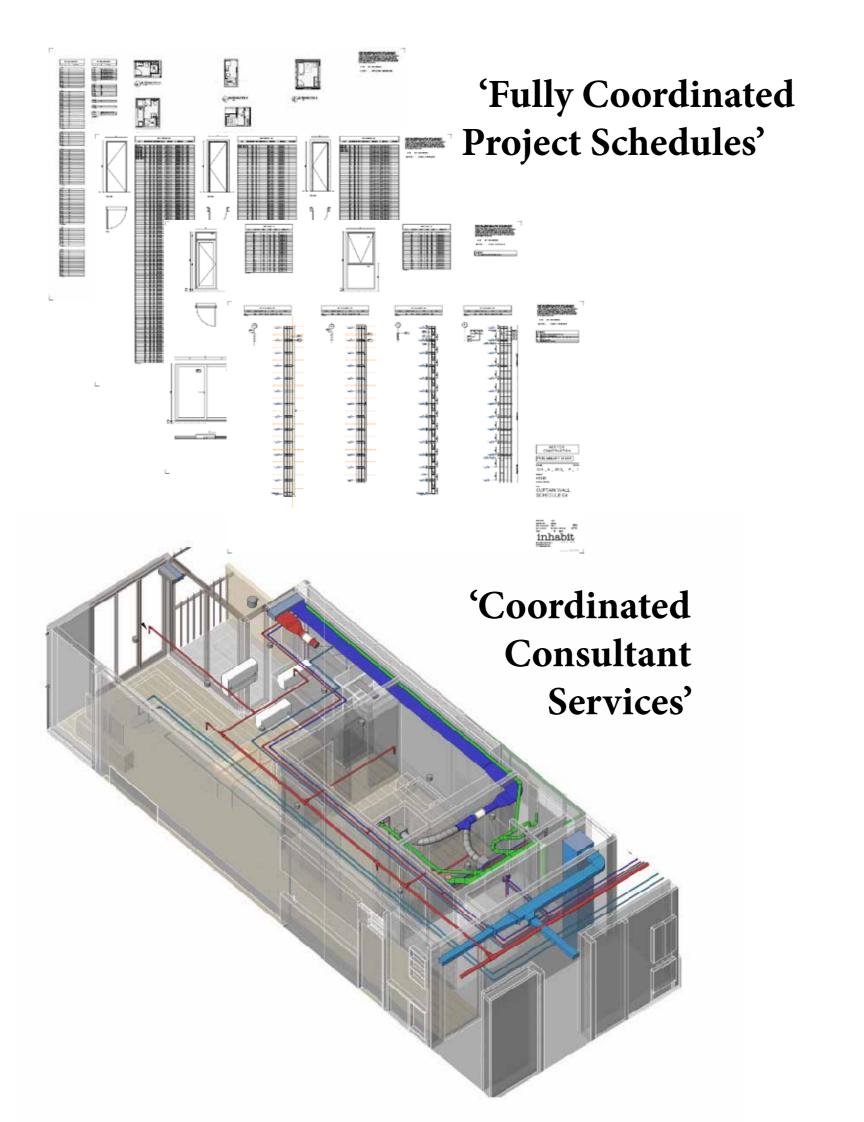

## **VCCC** Victorian Comprehensive Cancer Centre

**Multidisciplinary coordinated** documentation<sup>2</sup>

'Multidisciplinary coordinated documentation'

'Complex Surface Detailing'

and the second second