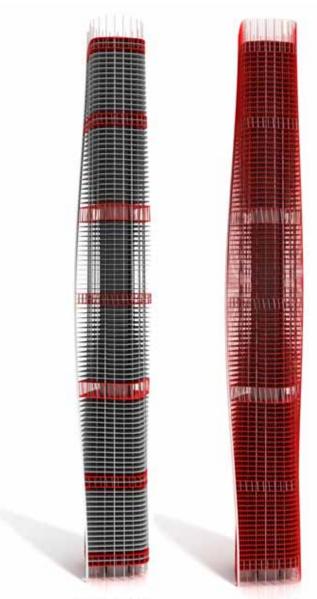

### Warisan Merderka Tower

FKA

**OPTION 2** 

# Warisan Merderka Tower

COLUMNS

CORE

BELT TRUSSES

MULLIONS