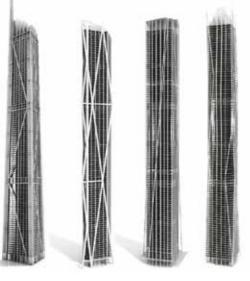

### Warisan Merderka Tower

FKA

**OPTION 2** 

# Warisan Merderka Tower

COLUMNS

CORE

BELT TRUSSES

MULLIONS