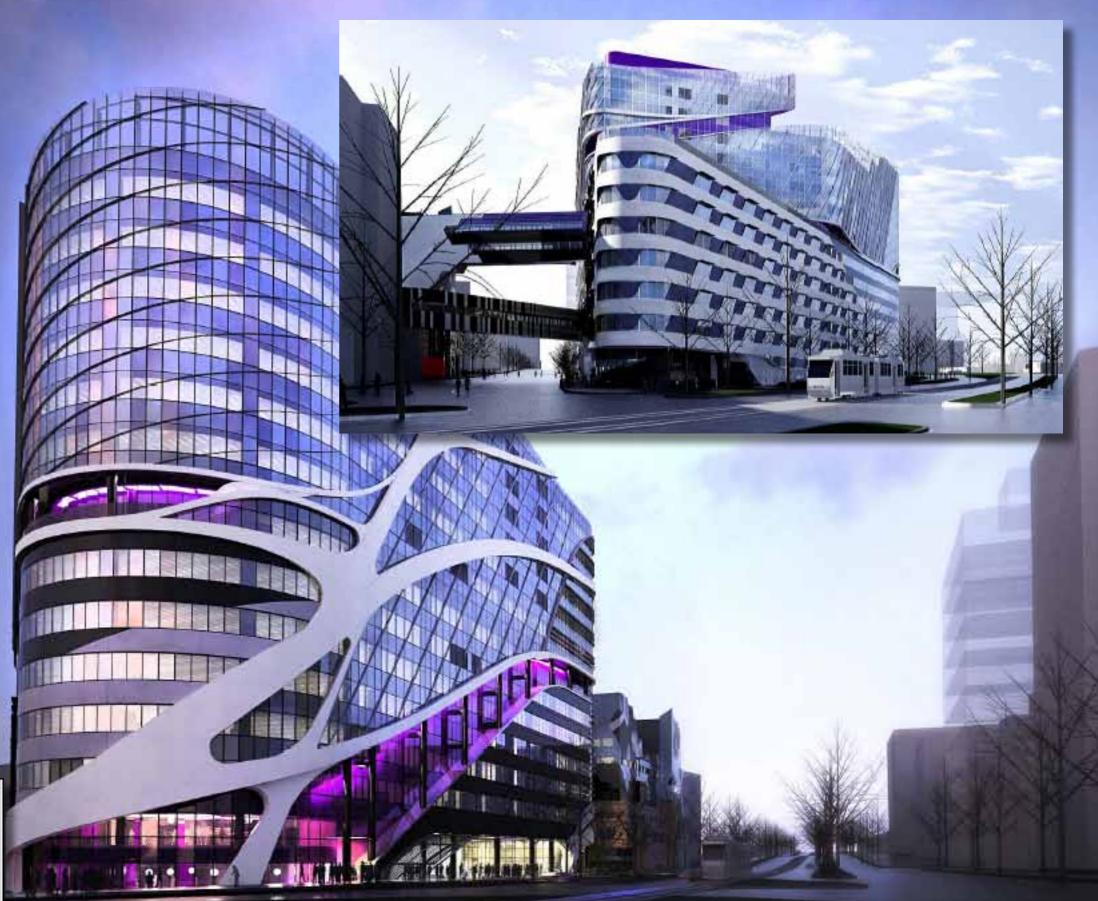

### Warisan Merderka Tower

FKA

**OPTION 2** 

# Warisan Merderka Tower

COLUMNS

CORE

BELT TRUSSES

MULLIONS