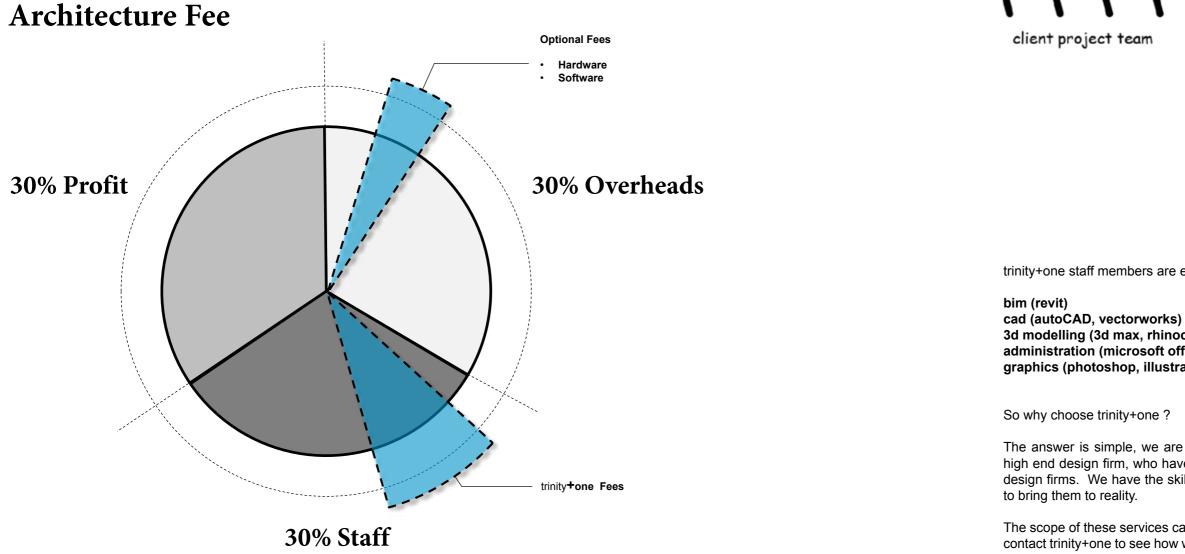

# **Documentation Services**

If your short on staff or require a specific skill set on your project you can upload trinity+one agents as required.

trinity+one staff members are equipped with the following skill set.

3d modelling (3d max, rhinocerous, grasshopper, sketch up) administration (microsoft office, aconex) graphics (photoshop, illustrator indesign, flash)

The answer is simple, we are not another drafting service ! trinity+one is a high end design firm, who have delivered projects for many of Australias top design firms. We have the skills to document high end design solutions and

The scope of these services can vary depending on your needs. Its is best to contact trinity+one to see how we can help you with your projects. This scope will be agreed and negotiated before commencement of services.