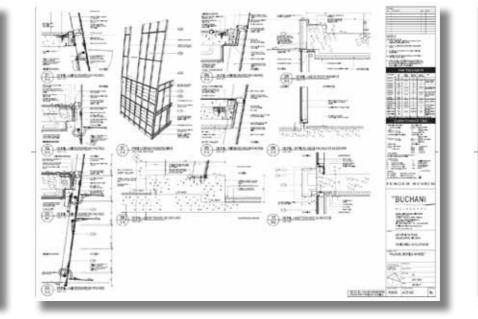

### 430 St Kilda Road

™BUCHAN

## **430 St. Kilda Road** <sup>TEBUCHAN®</sup> Lucient, Melbourne

雪葉

and:

(E) #8

Der 1

Barnes (B) an encod