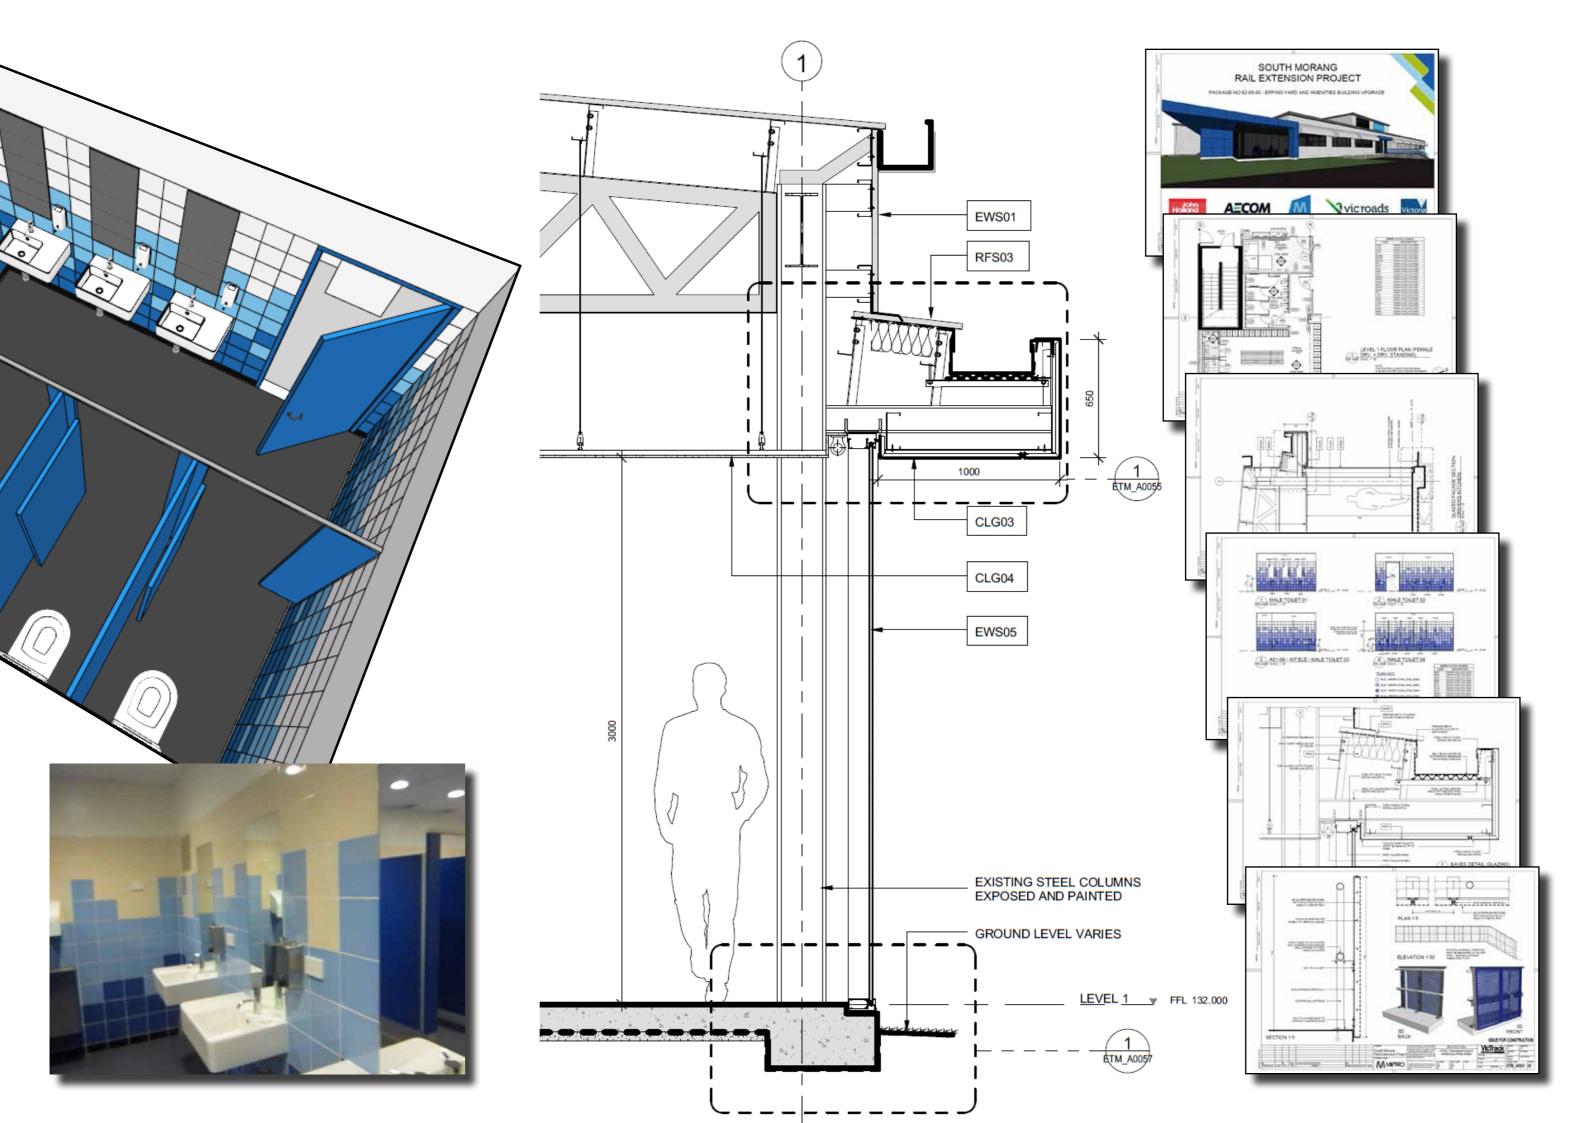

### South Morang Rail Extension Project Epping Train Maintenance- VicTrack

# South Morang Rail Extension drivers and maintenance facilities

Cox Architecture

'Integrated Design **Consultant modelling'** 