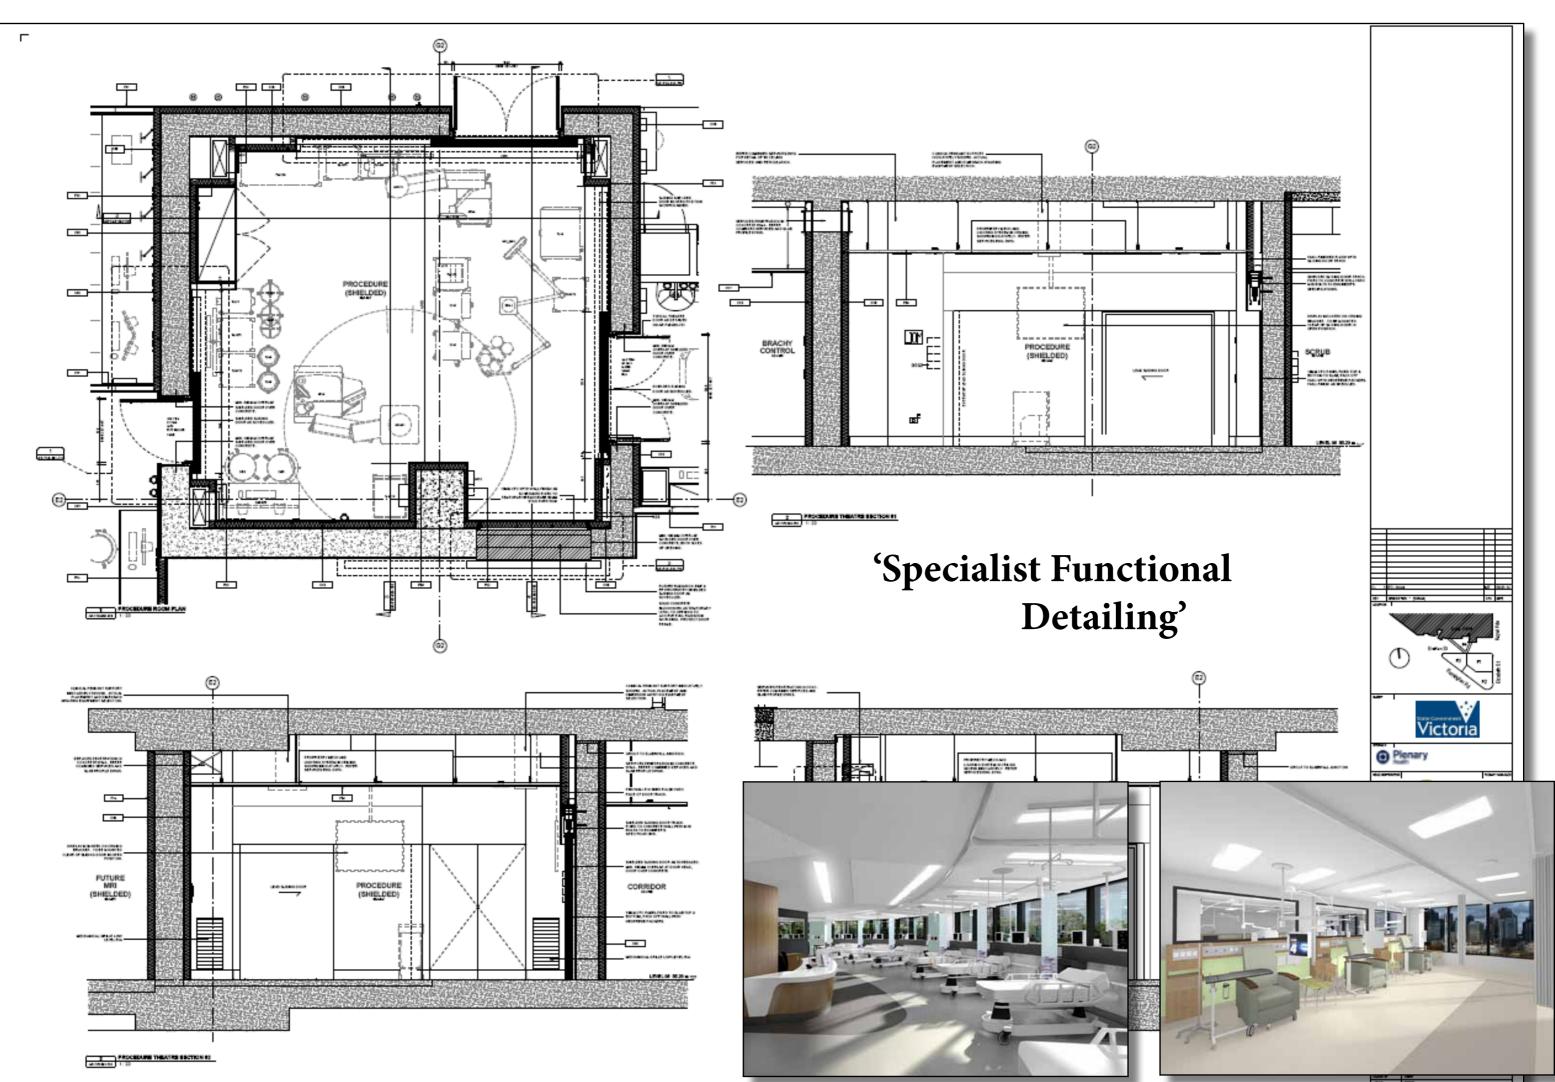

### Victorian Comprehensive Cancer Centre

## **VCCC** Victorian Comprehensive Cancer Centre

**Multidisciplinary coordinated** documentation<sup>2</sup>

'Multidisciplinary coordinated documentation'

'Complex Surface Detailing'

and the second second