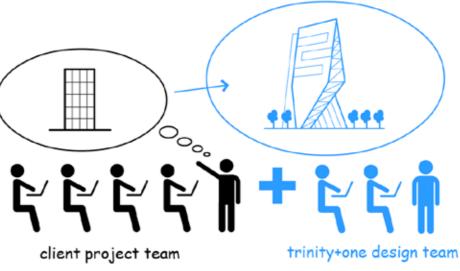

# **Documentation Services**

If your short on staff or require a specific skill set on your project you can upload trinity+one agents as required.

trinity+one staff members are equipped with the following skill set.