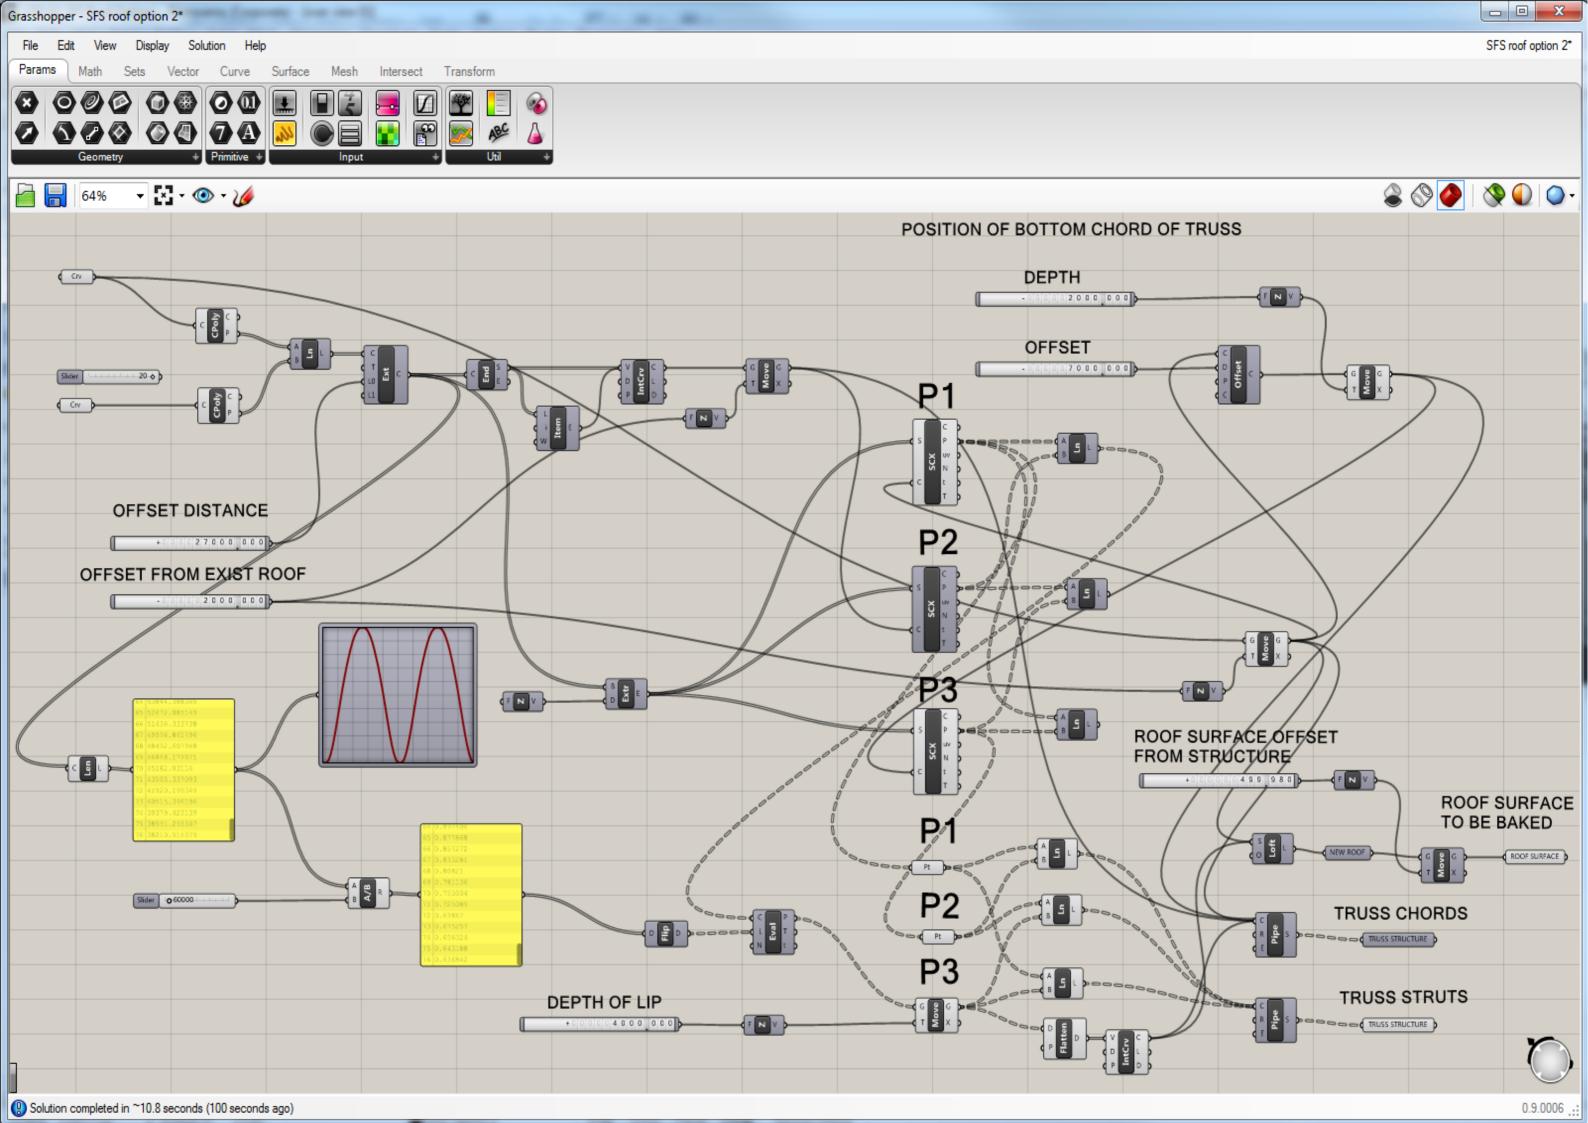

### Warisan Merderka Tower

FKA

**OPTION 2** 

# Warisan Merderka Tower

COLUMNS

CORE

BELT TRUSSES

MULLIONS