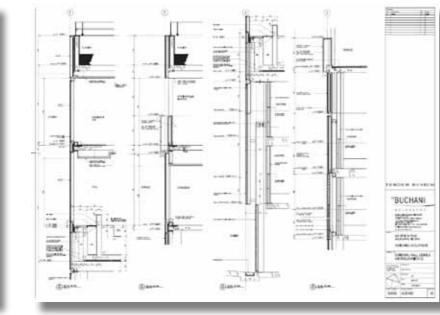

### 430 St Kilda Road

™BUCHAN

## **430 St. Kilda Road** <sup>TEBUCHAN®</sup> Lucient, Melbourne

雪葉

and:

(E) #8

Der 1

Barnes (B) an encod