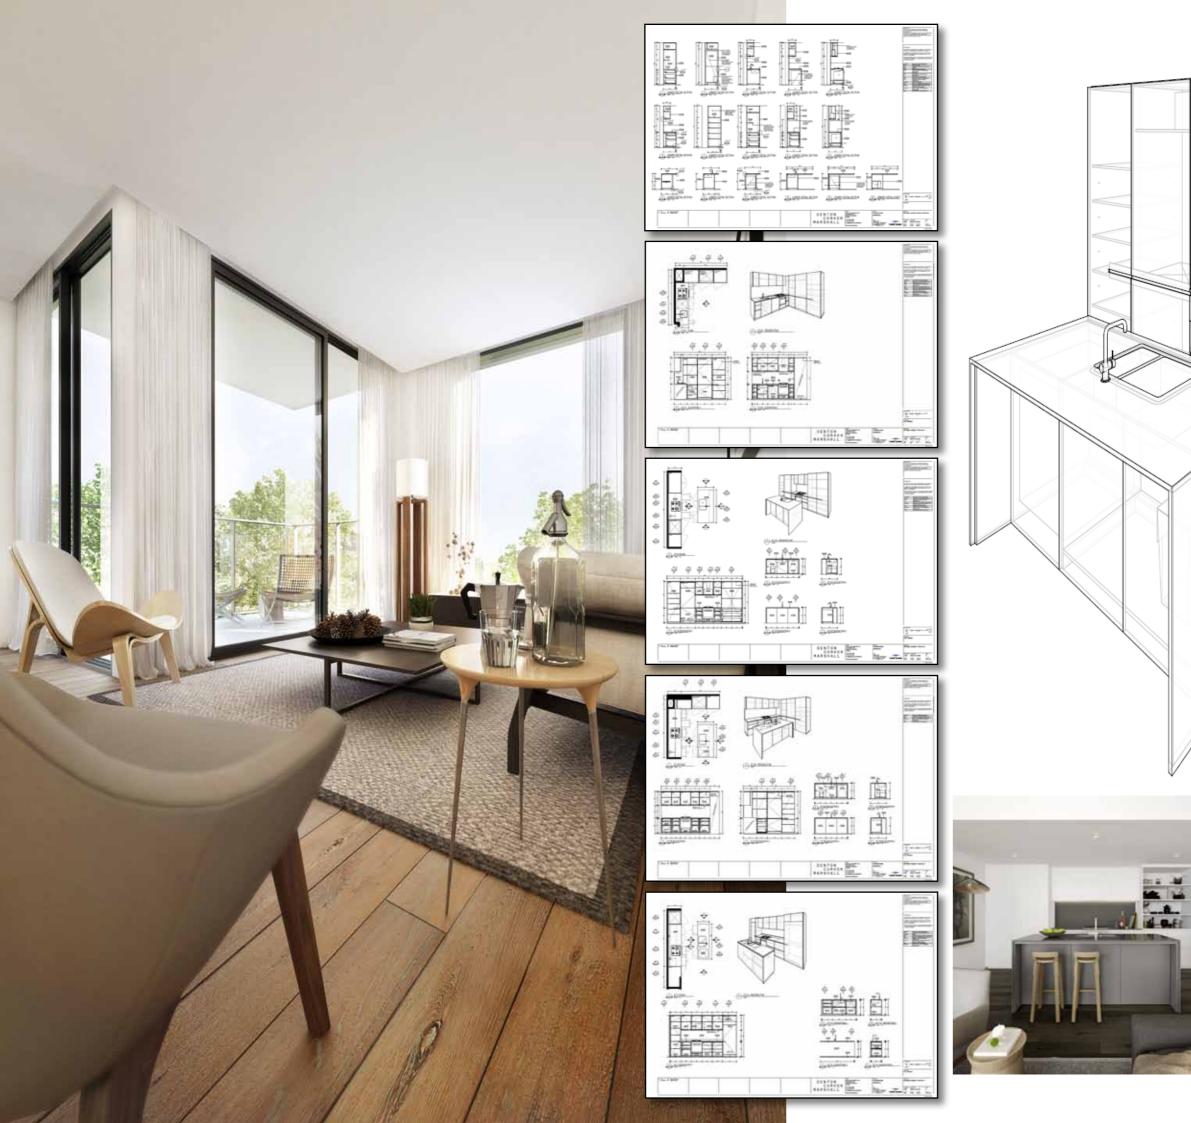

### 'Fully Documented Fit Outs'

|  | 1 HAR. |
|--|--------|
|  |        |

### 'Detailed Kitchen Assemblies'

### 'Pre-fabricated Bathrooms'