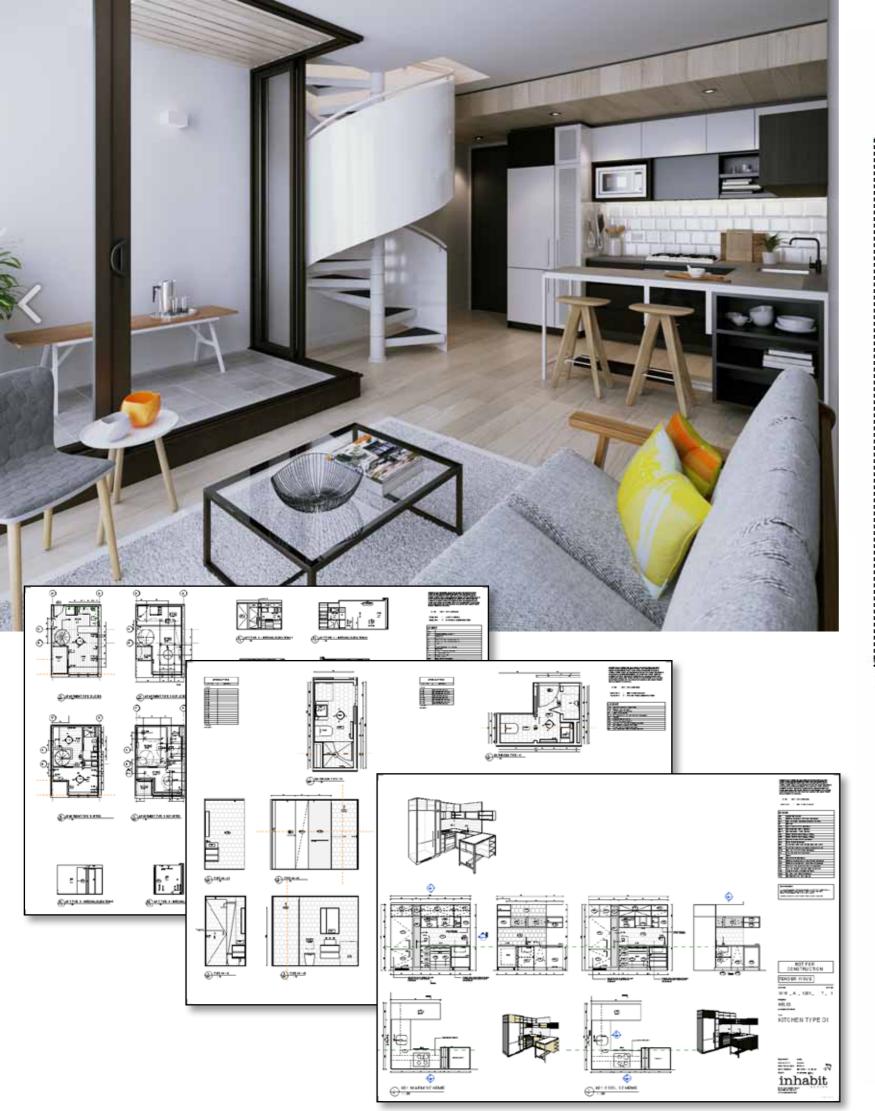

ng Centre for Performing Arts



Gregory Burgess Pty Ltd Architects





### **Methodist Ladies College**



























































# **Commercial + Retail**

Office Development 347 Camberwell Road

Highpoint Shopping Centre Maribyrnong, Victoria













# **Highpoint Shopping Centre**

## Maribyrnong, Victoria











### **Toorak Park**

DENTON CORKER MARSHALL

### Helio, Flemington Road

inhabit

### 430 St Kilda Road

™BUCHAN

### Saggart Residentail Development

REDDY ARCHITECTURE

**BIH Housing** O'Brien & Kaye

### **Childers Street**



Cherrydown

## Residential







# Toorak Park

DENTON CORKER MARSHALL

### 'Fully Documented Fit Outs'







|  | 1 HAR. |
|--|--------|
|  |        |











### 'Detailed Kitchen Assemblies'



















### 'Pre-fabricated Bathrooms'





























## **430 St. Kilda Road** <sup>TEBUCHAN®</sup> Lucient, Melbourne







雪葉

and:

(E) #8

Der 1

Barnes (B) an encod























# **BIH Housing** Co. Meath, Ireland o'Brien & Kaye



### 'Multi-purpose Live Work Spaces'

23 M II I





Childers Street London, UK





FOURTH FLOOR

| - House and the second |                      | the second se |
|--------------------------------------------------------------------------------------------------------------------------------------------------------------------------------------------------------------------------------------------------------------------------------------------------------------------------------------------------------------------------------