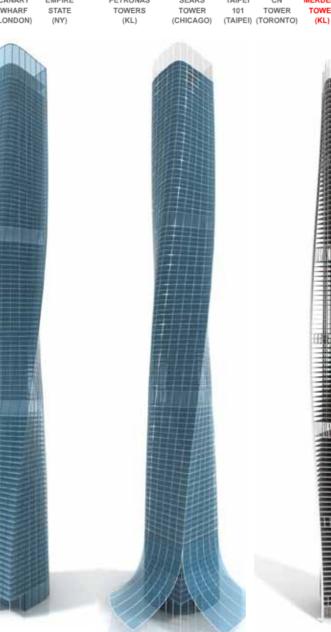

### Warisan Merderka Tower

FKA

**OPTION 2** 

# Warisan Merderka Tower

COLUMNS

CORE

BELT TRUSSES

MULLIONS